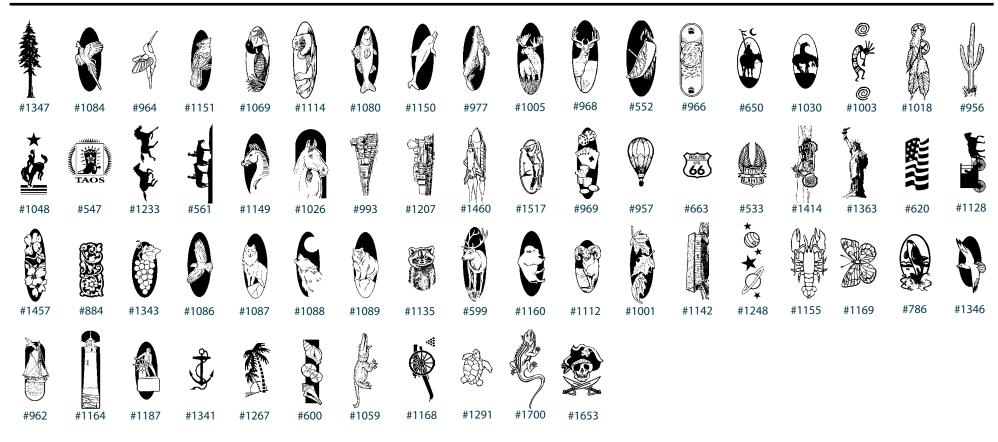

ed

All Designs Copyright ©2019 Wayne Carver. All rights reserved.



Kokopelli



1037 Kokopelli



Kokopelli



1023 Cactus



0567 Coyote



0546 Cactus



0559 Gecko



1025 Geckos



1074 Geckos



1033 Chili Peppers



Desert



3192 Roadrunner





Rattlesnake



Death Valley



2983 Zia



1128 Amish Buggy



Covered Bridge



LAKESIDE OHIO 1198 Gazebo



Pennsylvania 1172 **Hex Signs** 



1401 Race Horse

Napa Valley



0909 Jackpot!



3153

Roadrunner

0910 Gambling



3506 Tent



1571 Snowmobile



0890 Motorcycle



0533 Born to Ride



0663 Route 66



0929 Rt 66 Main Street...



0620

Flag

0969

Cards & Dice

1083 **Balloons** 



0975 Wine & Grapes



1343 **Grape Cluster** 



Monterey 1653 **Pirates** 



Hiker

0864 Alien



1774 **Bigfoot** 

## Section 3: Pen Art



# Section 4: Reclaimed Wood Key Chains

All Designs Copyright ©2019 Wayne Carver. All rights reserved.

Section 4 shows the currently available outline shapes for reclaimed wood key chains. These designs are laser engraved and then laser cut out to the outlines shown below.

Any of these designs can be name dropped as required for your location.



3548 Black Bear



3570 Big Foot



3626 Bison



3633 Dolphin



3636 Sea Turtle



3662 Alligator



3665 Manatee



Orca Whale



T Rex



Crab



3709 Shark



3729 Lobster